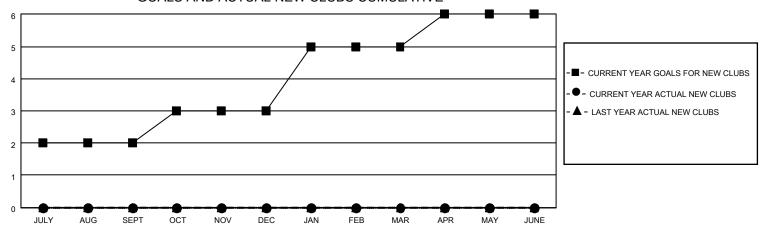

### GOALS AND ACTUAL NEW CLUBS CUMULATIVE

## District 22 C

| Clubs         |               |             |               | Members               |                        |                         |                                                    |  |
|---------------|---------------|-------------|---------------|-----------------------|------------------------|-------------------------|----------------------------------------------------|--|
|               | RESULTS FOR   | R 2021-2022 |               | RESULTS FOR 2021-2022 |                        |                         |                                                    |  |
| QUARTER       | NEW CLUB GOAL | NEW CLUBS   | DROPPED CLUBS | QUARTER MEME          | BER GROWTH NET<br>GOAL | MEMBER GROWTH<br>ACTUAL | DROPPED<br>MEMBERS ACTUAL<br>(including transfers) |  |
| JULY/AUG/SEPT | 2             | 0           | 0             | JULY/AUG/SEPT         | 5                      | 6                       | 5                                                  |  |
| OCT/NOV/DEC   | 1             | 0           | 0             | OCT/NOV/DEC           | 10                     | 0                       | 0                                                  |  |
| JAN/FEB/MAR   | 2             | 0           | 0             | JAN/FEB/MAR           | 10                     | 0                       | 0                                                  |  |
| APR/MAY/JUNE  | 1             | 0           | 0             | APR/MAY/JUNE          | 10                     | 0                       | 0                                                  |  |