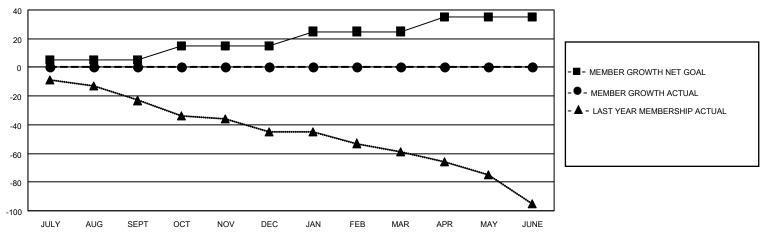

#### GOALS AND ACTUAL MEMBERS CUMULATIVE

| DROPPED CLUBS: 0         |   | 5 CLUBS OF 45 ADDED 1 OR MORE<br>NEW MEMBERS | GENDER DISTRIBUTION        |              |     |
|--------------------------|---|----------------------------------------------|----------------------------|--------------|-----|
|                          |   |                                              | MALE                       | 767 (65.89%) |     |
|                          |   |                                              | FEMALE                     | 397 (34.11%) |     |
| DROPPED MEMBERS          |   |                                              |                            | ,            |     |
| DECEASED                 | 1 | CLICK HERE FOR CUMULATIVE                    | TOTAL FAMILY UNIT MEMBERS  |              | 184 |
| CLUB CANCELLED 0 OTHER 4 |   | MEMBERSHIP DATA                              | FAMILY MEMBERS PAYING HALF |              | 00  |
|                          |   |                                              |                            |              | 99  |
| TOTAL                    | 5 |                                              | Bolo                       |              |     |

## District 22 C

| Clubs         |               |             |               | Members               |                        |                         |                                                    |  |
|---------------|---------------|-------------|---------------|-----------------------|------------------------|-------------------------|----------------------------------------------------|--|
|               | RESULTS FOR   | R 2021-2022 |               | RESULTS FOR 2021-2022 |                        |                         |                                                    |  |
| QUARTER       | NEW CLUB GOAL | NEW CLUBS   | DROPPED CLUBS | QUARTER MEME          | BER GROWTH NET<br>GOAL | MEMBER GROWTH<br>ACTUAL | DROPPED<br>MEMBERS ACTUAL<br>(including transfers) |  |
| JULY/AUG/SEPT | 2             | 0           | 0             | JULY/AUG/SEPT         | 5                      | 6                       | 5                                                  |  |
| OCT/NOV/DEC   | 1             | 0           | 0             | OCT/NOV/DEC           | 10                     | 0                       | 0                                                  |  |
| JAN/FEB/MAR   | 2             | 0           | 0             | JAN/FEB/MAR           | 10                     | 0                       | 0                                                  |  |
| APR/MAY/JUNE  | 1             | 0           | 0             | APR/MAY/JUNE          | 10                     | 0                       | 0                                                  |  |